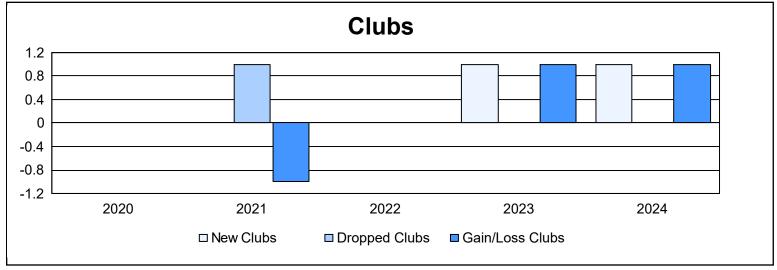

District 111RN As of June 2024 Cumulative

| Year      | New<br>Clubs | Dropped<br>Clubs | Gain/<br>Loss<br>Clubs | New<br>Members | Charter<br>Members | Reinstate<br>Members | Transfer<br>Members | Total<br>Member<br>Added | Total<br>Members<br>Dropped | Gain/<br>Loss<br>Members |
|-----------|--------------|------------------|------------------------|----------------|--------------------|----------------------|---------------------|--------------------------|-----------------------------|--------------------------|
| 2019-2020 | 0            | 0                | 0                      | 74             | 0                  | 0                    | 9                   | 83                       | 125                         | -42                      |
| 2020-2021 | 0            | 1                | -1                     | 49             | 0                  | 0                    | 2                   | 51                       | 75                          | -24                      |
| 2021-2022 | 0            | 0                | 0                      | 59             | 0                  | 2                    | 4                   | 65                       | 137                         | -72                      |
| 2022-2023 | 1            | 0                | 1                      | 109            | 20                 | 1                    | 2                   | 132                      | 115                         | 17                       |
| 2023-2024 | 1            | 0                | 1                      | 92             | 20                 | 0                    | 6                   | 118                      | 109                         | 9                        |
| Average   | 0            | 0                | 0                      | 77             | 8                  | 1                    | 5                   | 90                       | 112                         | -22                      |